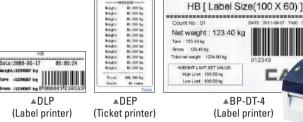

#### **OPTIONS**

- DEP (Tiket Printer)
- BP-DT-4, DLP (Label Printer)

CAS BLDG., # 440-1, SUNGNAE-DONG, GANGDONG-GU, SEOUL, KOREA

TEL\_ 82 2 2225 3500 FAX\_ 82 2 475 4668

http://www.globalcas.com

Specifications are subject to change for improvement without prior notice.

#### Variety of Printing Options

The HB series can be connected with label or ticket printers with a print width of 2 & 4 inches. Print useful data and information such as weight, date and quantity. Up to 10 different formats are

supported.