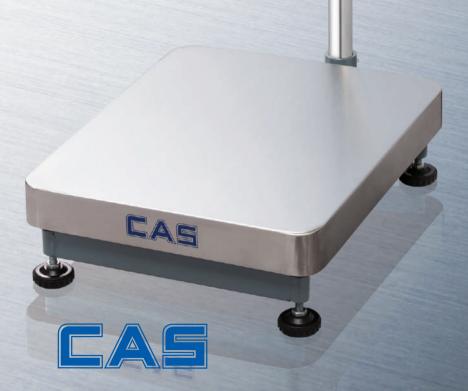

### **High Resolution Bench** Scale

HDI Series is an advanced bench scale with high resolution and various functions. It is suitable for use in parts production, paint industry and logistics center. It can be connected to various printers for data collection and offers great mobility with its rechargeable battery.