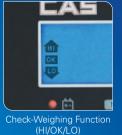

### Check-Weighing Function (HI/OK/LO)

Supporting Weight/Count/Percentage comparison function with alarm beeps and Icon