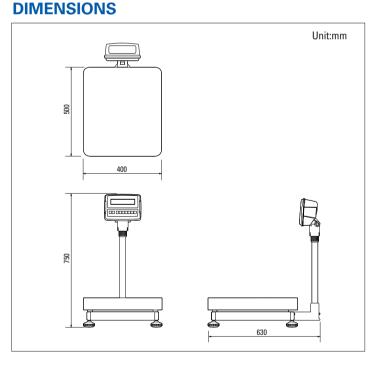

#### **SPECIFICATIONS**

| Model                  | HB series                                          |         |         |        |
|------------------------|----------------------------------------------------|---------|---------|--------|
| Capacity(kg)           | 30                                                 | 75      | 150     | 250    |
| Repeatability(e=d)(g)  | 5                                                  | 10      | 20      | 50     |
| Resolution             | 1/15,000                                           | 1/7,500 | 1/7,500 | 1/5000 |
| Internal Resolution    | 1/600,000                                          |         |         |        |
| Display Type           | LCD                                                |         |         |        |
| Weight Units           | kg, lb                                             |         |         |        |
| Zero Range             | ±2%                                                |         |         |        |
| Tare Range             | Full Capacity by Subtraction                       |         |         |        |
| Stabilization Time     | ≤2 seconds                                         |         |         |        |
| Operation Temperature  | 0°C ~ 40°C                                         |         |         |        |
| Power                  | AC Adaptor 12V/800mA                               |         |         |        |
|                        | Internal rechargeable sealed acid battery          |         |         |        |
| Battery Life           | 80 hours continuous use with 12 hour recharge time |         |         |        |
| Safe Overload Capacity | 120% of capacity                                   |         |         |        |
| Product Weight(kg)     | 15                                                 |         |         |        |
| Dimension(mm)          | 400(W) x 630(D) x 750(H)                           |         |         |        |
| Pan Size(mm)           | 400(W) x 500(D)                                    |         |         |        |